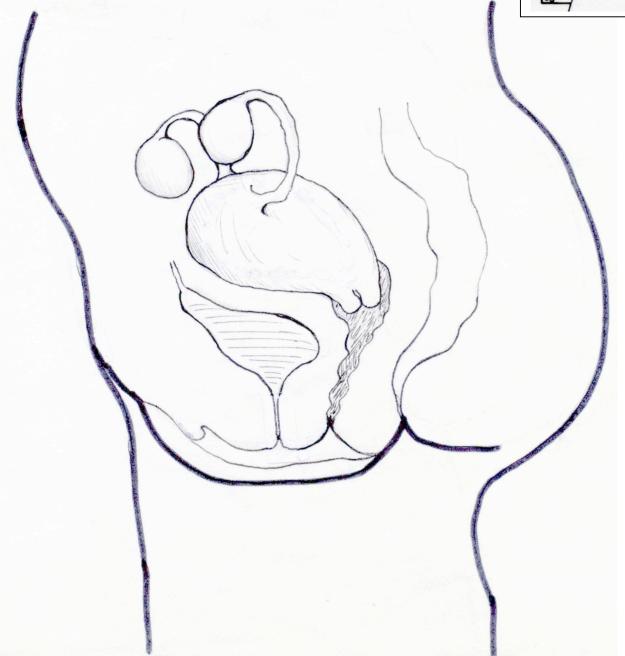

## Female Reproductive System

Ovaries - two glands where the egg cells (ova) are stored

Fallopian tubes - two tubes that carry egg cells from ovaries to uterus

Uterus - the place where a baby grows until it is born

Vagina - the passageway between the uterus and the outside

Bladder - the sac that stores urine until it is eliminated

Urethra - the tube that carries urine from the bladder out of the body

Clitoris - the small, sexually-sensitive organ in front of the urethra

Labia - folds of skin that protect the vagina, urethra, and clitoris

Anus - the opening through which bowel movements leave the body