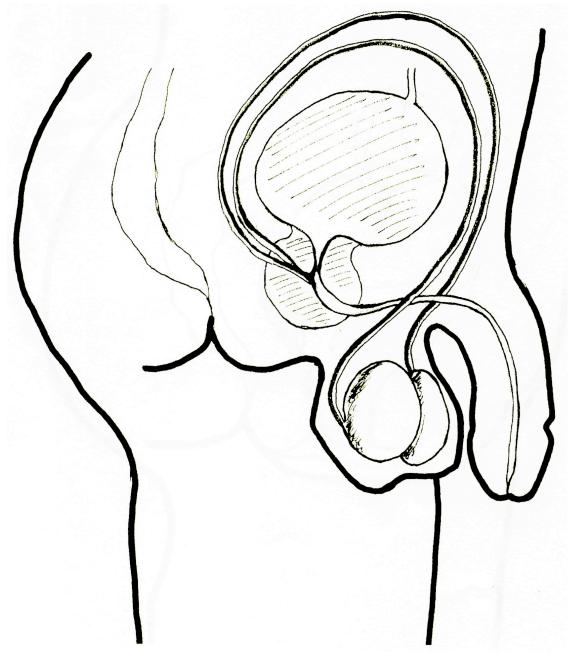

## **Male Reproductive System**

**Scrotum -** the skin pouch that holds the two testicles

**Testicles -** two glands that make sperm

Vas deferens - tubes that carry sperm from the testicles to the prostate

Prostate - a gland that mixes sperm with seminal fluid

Penis - the sexually sensitive organ that passes urine and semen

Bladder - the sac that holds urine until it is eliminated

**Urethra** - the tube that carries urine and semen out through the penis

Anus - the opening through which bowel movements leave the body